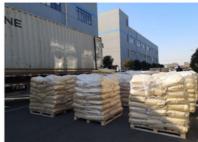

Extract                                        |
| Sample              | Available                                                        |
| Active Ingredientss | Madecassoside 10%40%                                             |
| Part Used           | Dried Whole Plant                                                |
| MOQ                 | 1kg                                                              |
| Applications        | Cosmetics, Health Care<br>Products, Medicine, Food               |
| Extract Solvent     | Ethanol / Water                                                  |
| Factory             | Yes                                                              |
| Transport Package   | 25kg/Drum                                                        |

## Factory Show













## Logistics show



### Shanghai FDC BIOTECH CO., LTD.







BUILDING 5, NO 263, JIAHAO RD, NANXIANG TOWN, JIADING DISTRICT, SHANGHAI, CHINA