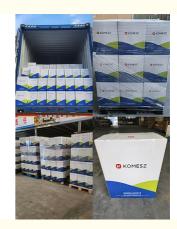

Supply 100% Natural Skin Care Gotu Kola Extract 10%~40% Asiaticoside Centella Asiatica Extract

#### **Basic Information**

Place of Origin: China
Brand Name: KOMESZ
Certification: HALAL
Minimum Order Quantity: 25 kg
Price: Negotiable
Packaging Details: 25kg/bag or drum

Delivery Time: 2 weeksPayment Terms: T/T, L/C

Supply Ability: 100 tons per month



#### **Product Specification**

Grade: Food,A,Top Quality
 Type: Plant Extract
 Form: Powder

Packaging: Drum,Bottle,Can
 Extraction Type: Solvent Extraction
 Appearance: Yellow Brown Powder

Test Method:
 Fine Powder, HPLC Or UV Or TLC Or GC

Product Name: Gotu Kola Extract Sample: Freely Offered, Available

Shelf Life: 2 YearsSpecification: Food Grade

Highlight: 40% Asiaticoside Gotu Kola Extract,
 Centella Asiatica Gotu Kola Extract



#### More Images







#### **Product Description**

#### **Product Description**

Centella asiatica grows in tropical swampy areas. The stems are slender, creeping and creeping, green to reddish-green, connecting plants to each other. It has a long stalk, green, rounded apex, smooth texture, and palmate reticular veins. The leaves are borne on a ring-shaped petiole and are about 2 cm (0.79 in). The rootstock consists of rhizomes that grow vertically downwards. They are creamy in color and covered with root hairs. Asiaticin is a triterpene glycoside derived from the plant Centella Asiatica. This activity is the result of stimulating collagen and glycosaminoglycan synthesis.

#### **Function:**

- 1.Centella asiatica extract asiaticoside with the use of anti-infective agent;
- 2. Centell