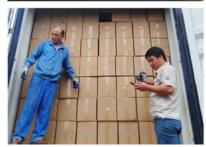

xtract                                        |
| Sample              | Available                                                        |
| Active Ingredientss | Madecassoside 10%40%                                             |
| Part Used           | Dried Whole Plant                                                |
| MOQ                 | 1kg                                                              |
| Applications        | Cosmetics, Health Care<br>Products, Medicine, Food               |
| Extract Solvent     | Ethanol / Water                                                  |
| Factory             | Yes                                                              |
| Transport Package   | 25kg/Drum                                                        |

## Factory Show













## Logistics show



### Shanghai FDC BIOTECH CO., LTD.







BUILDING 5, NO 263, JIAHAO RD, NANXIANG TOWN, JIADING DISTRICT, SHANGHAI, CHINA